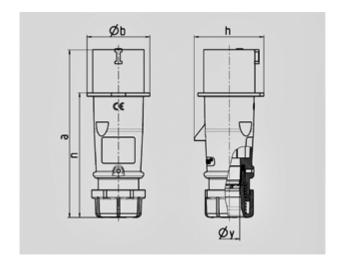

Std. Pack. 10 Qty.

| Drawing                  | Amp.  | 16           |              |       | 32  |            |            |
|--------------------------|-------|--------------|--------------|-------|-----|------------|------------|
| 2 MB 217                 | Poles | 3            | 4            | 5     | 3   | 4          | 5          |
| Dim. in mm               | а     | 142          | 147          | 147   | 186 | 186        | 180        |
|                          | b     | 53           | 59           | 67    | 70  | 70         | 77         |
|                          | h     | 59           | 69,4         | 76    | 81  | 81         | 89,5       |
|                          | n     | 105,2        | 110,5        | 110,5 | 141 | 141        | 135        |
|                          | у     | 14,5         | 16           | 16    | 22  | 22         | 22         |
| Terminal for cond. cross |       | 1            | 1            | 1     | 2,5 | 2,5        | 2,5        |
| section (mm²) minmax.    |       | <b>—</b> 2,5 | <b>—</b> 2,5 | —2,5  | -6  | <b>—</b> 6 | <b>—</b> 6 |